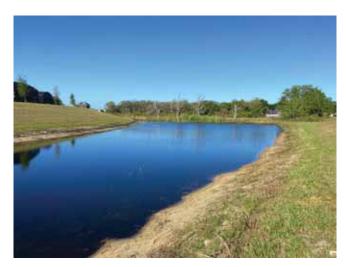

## SITE: 3

| Condition:  | Excellent | √Great | Good | Poor | Mixed Condition   |              |
|-------------|-----------|--------|------|------|-------------------|--------------|
| contantion. | Execution | Voicat | 0000 | 1001 | Winkea contaition | VIIIPIOVIIIB |

### Comments:

Water level in pond is low. Pond is dominated by beneficial gulf coast Spikerush which is present directly in the middle and is in good condition. Rest of pond contains Babytears and Torpedo grass around the perimeter in minor amounts. Technician will continue with routine treatment on this site.

| WATER:     | <b>X</b> Clear | Turbid         | Tannic        | 6 6 Fil             |
|------------|----------------|----------------|---------------|---------------------|
| ALGAE:     | N/A            | imes Subsurfac | e Filamentous | Surface Filamentous |
|            |                | Planktoni      | C             | Cyanobacteria       |
| GRASSES:   | N/A            | 🗙 Minimal      | Moderate      | Substantial         |
| NUISANCE   | SPECIE         | S OBSERVE      | D:            |                     |
| ★Torpedo G | rass           | Pennywort 🗲 🗲  | A Babytears   | Chara               |
| Hydrilla   | Slende         | er Spikerush   | Other:        |                     |
|            |                |                |               |                     |