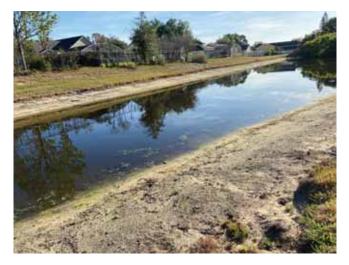

## SITE: 4

Condition:

Excellent 🗸 Great

Good

Poor

✓ Mixed Condition ✓ Improving

#### Comments:

One side of waterway contains low water levels. Minor amounts of surface algae are present on this side and appear to be decaying. Rest of the pond is dry and is being kept under control by technician. Routine maintenance and monitoring will occur here.

| <u>WATER:</u><br>ALGAE: | ★ Clear<br>N/A | Turbid<br>Subsurfac | Tannic<br>e Filamentous | X Surface Filamentous |
|-------------------------|----------------|---------------------|-------------------------|-----------------------|
|                         |                | Planktoni           |                         | Cyanobacteria         |
| GRASSES:                | N/A            | imesMinimal         | Moderate                | Substantial           |
| NUISANCE                | SPECIES        | OBSERVE             | <u>D:</u>               |                       |
| imesTorpedo G           | rass P         | ennywort            | Babytears               | Chara                 |
| Hydrilla                | Slende         | r Spikerush         | Other:                  |                       |
| nyuma                   | JICHUC         | phicing             | oulci.                  |                       |