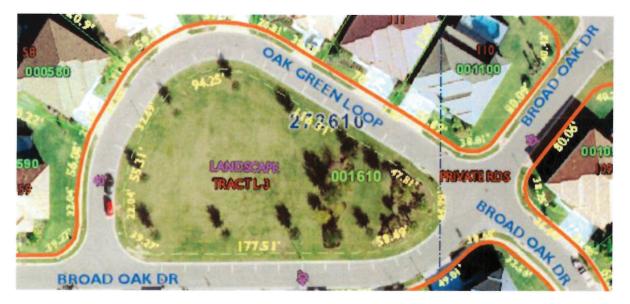

not be amended except in writing signed by both Parties. This License Agreement supersedes any prior License Agreement between the District and Licensee regarding the use of the License Area for the Event taking place from April 2, 2023, through April 17, 2023.

[Signatures on the following page]

IN WITNESS WHEREOF, the Parties execute this License Agreement the day and year first written above.

## SOLTERRA RESORT COMMUNITY DEVELOPMENT DISTRICT

∽ 🕅

3/23/2023

Chairperson, Board of Supervisors

### **ABRAHAM PERKOWSKI**

**Exhibit A**: License Area

### EXHIBIT A

### License Area

"Tract L-3" according to that certain plat entitled *Solterra Phase 2A1* recorded in Plat Book 158, Pages 50-53, in the public records of Polk County, Florida, as shown in the photograph in this Exhibit A.