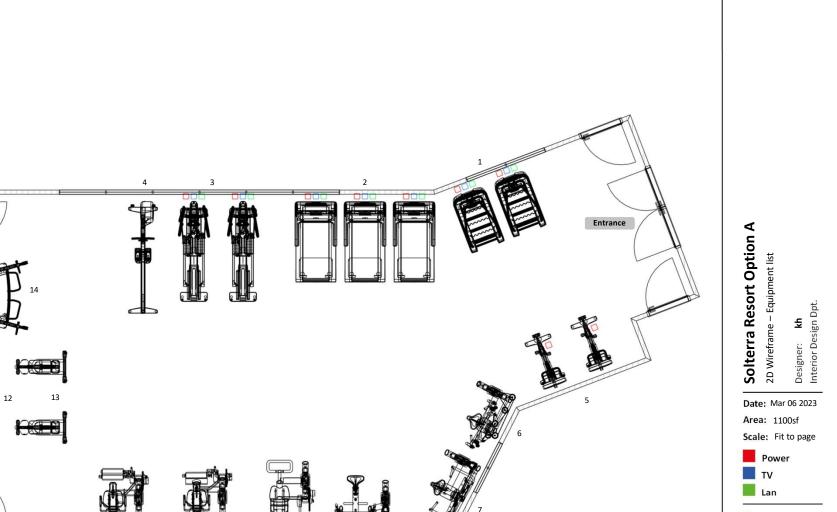

## Solterra Resort

TECHNOGYM INTERIOR DESIGN

#### CARDIO

- 1 Excite Live Climb
- 2 Excite Live Run
- 3 Excite Live Synchro
- SkillRow 4
- 5 Technogym Bike

#### STRENGTH AND PERFORMANCE

- 6 Selection 700 Chest Press
- Selection 700 Shoulder Press 7

Mirror

- 8 Selection 700 Low Row
- Selection 700 Ab 9
- Selection 700 Ab
   Selection 700 Leg Curl
   Selection 700 Leg Ext
   Pure 10 Pair DB Rack
   Adj Bench

- 14 Dual Adj Pulley

These contents are original works of Technogym S.p.A. and protected by international copyright. You shall not modify, copy, reproduce, republish, post, transmit or distribute them in any manner whatsoever. The layout is intended as a concept drawing and does not consider the structural characteristics of the building where the products are to be installed. Further, it does not consider plant-engineering elements which can require substantial amendments to the project. The verification of these characteristics and of the product's installation prescriptions is the responsibility of the customer, who must be assisted by a qualified technician where appropriate and as indicated in the Technogym's prescriptions for product's installation.