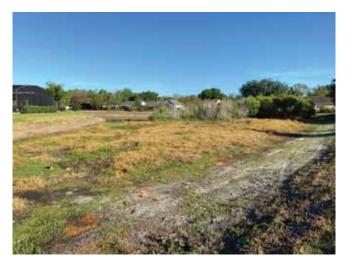

## SITE: 5

| Condition: | ✓Excellent | Great | Good | Poor | Mixe |
|------------|------------|-------|------|------|------|

ed Condition Improving

### Comments:

Water level in pond is low. No major algae growth observed. Routine maintenance and monitoring will occur here.

| WATER: X                   | <b>C</b> lear                                                            |            |               |                     |  |
|----------------------------|--------------------------------------------------------------------------|------------|---------------|---------------------|--|
| ALGAE: X                   | N/A                                                                      | Subsurface | Filamentous   | Surface Filamentous |  |
|                            |                                                                          |            | Cyanobacteria |                     |  |
| GRASSES: >                 | <n a<="" th=""><th>Minimal</th><th>Moderate</th><th>Substantial</th></n> | Minimal    | Moderate      | Substantial         |  |
| NUISANCE SPECIES OBSERVED: |                                                                          |            |               |                     |  |
| Torpedo Gras               | s Penr                                                                   | nywort     | Babytears     | Chara               |  |
| Hydrilla                   | Slender Sp                                                               | ikerush    | Other:        |                     |  |
|                            |                                                                          |            |               |                     |  |