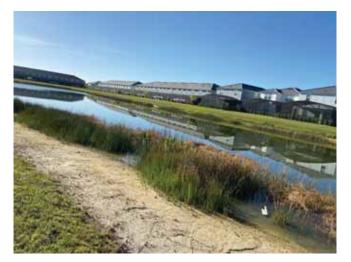

## **SITE:** 18

| Condition: | Excellent | √Great | Good | Poor    | Mixed Condition  | Improving    |
|------------|-----------|--------|------|---------|------------------|--------------|
| condition. | EXecutent | Voicut | 0000 | 1 0 0 1 | Winked condition | VIIIPIOVIIIB |

### Comments:

Water level in pond is low. Only nuisance species observed was subsurface algae which was present throughout the water. Technician will target this algae growth during next maintenance event.

| WATER: >                   | <b>く</b> Clear | Turbid                 | Tannic        |                     |  |  |
|----------------------------|----------------|------------------------|---------------|---------------------|--|--|
| ALGAE:                     | N/A            | ig ackslash Subsurface | e Filamentous | Surface Filamentous |  |  |
| Planktonic                 |                |                        |               | Cyanobacteria       |  |  |
| <u>GRASSES:</u> >          | < N/A          | Minimal                | Moderate      | Substantial         |  |  |
| NUISANCE SPECIES OBSERVED: |                |                        |               |                     |  |  |
| Torpedo Gras               | is P           | ennywort               | Babytears     | Chara               |  |  |
| Hydrilla                   | Slende         | r Spikerush            | Other:        |                     |  |  |
|                            |                |                        |               |                     |  |  |