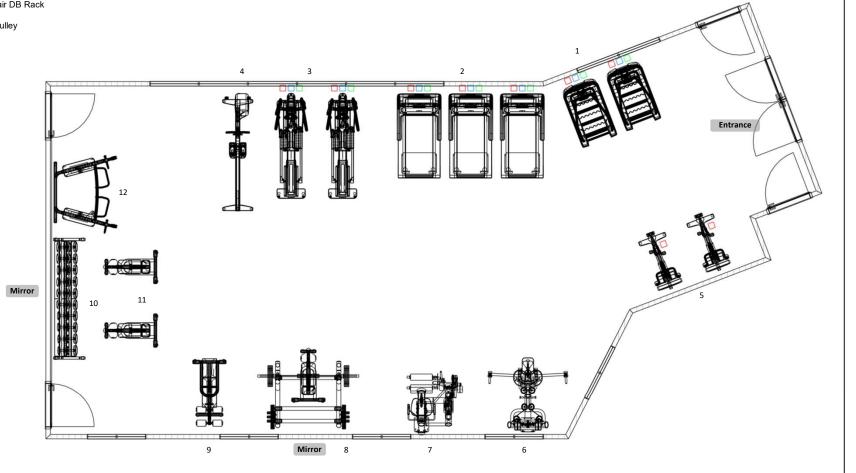

#### CARDIO

- 1 Excite Live Climb
- 2 Excite Live Run
- 3 Excite Live Synchro
- SkillRow 4
- 5 Technogym Bike

#### STRENGTH AND PERFORMANCE

- 6 Selection 700 Chest Press
- Selection 700 Shoulder Press 7

Mirror

- 8 Selection 700 Low Row
- Selection 700 Ab 9
- Selection 700 Ab
   Selection 700 Leg Curl
   Selection 700 Leg Ext
   Pure 10 Pair DB Rack
   Adj Bench

- 14 Dual Adj Pulley

These contents are original works of Technogym S.p.A. and protected by international copyright. You shall not modify, copy, reproduce, republish, post, transmit or distribute them in any manner whatsoever. The layout is intended as a concept drawing and does not consider the structural characteristics of the building where the products are to be installed. Further, it does not consider plant-engineering elements which can require substantial amendments to the project. The verification of these characteristics and of the product's installation prescriptions is the responsibility of the customer, who must be assisted by a qualified technician where appropriate and as indicated in the Technogym's prescriptions for product's installation.