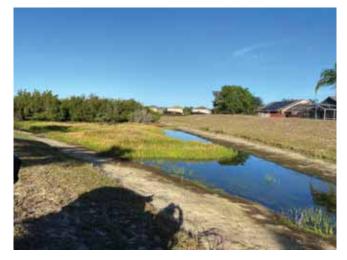

## SITE: 3

| Condition:  | Excellent | √Great | Good | Poor | Mixed Condition   |              |
|-------------|-----------|--------|------|------|-------------------|--------------|
| contantion. | Execution | Voicat | 0000 | 1001 | Winkea contaition | VIIIPIOVIIIB |

### Comments:

Water level in pond is low. Pond is dominated by beneficial gulf coast Spikerush which is present directly in the middle and is in good condition. Rest of pond contains Babytears and Torpedo grass around the perimeter in minor amounts. Technician will continue with routine treatment on this site.

| WATER:     | <b>X</b> Clear | Turbid         | Tannic        | 6 6 Fil             |
|------------|----------------|----------------|---------------|---------------------|
| ALGAE:     | N/A            | imes Subsurfac | e Filamentous | Surface Filamentous |
|            |                | Planktoni      | C             | Cyanobacteria       |
| GRASSES:   | N/A            | 🗙 Minimal      | Moderate      | Substantial         |
| NUISANCE   | SPECIE         | S OBSERVE      | D:            |                     |
| ★Torpedo G | rass           | Pennywort 🗲 🗲  | A Babytears   | Chara               |
| Hydrilla   | Slende         | er Spikerush   | Other:        |                     |
|            |                |                |               |                     |