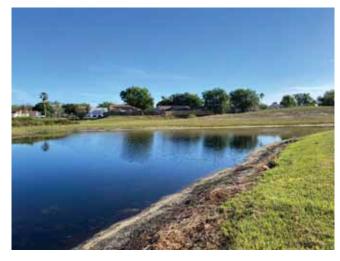

## SITE: 2

Condition:

Great √Good

Excellent

Poor Mixed

### Comments:

This waterway is dominated by various types of vegetation. Technician is doing their best to keep nuisance species under control and beneficials in healthy condition. Routine maintenance and monitoring will occur here.

| Plan                       | surface F<br>hktonic    | ilamentous                    | Surface Filamentous<br>Cyanobacteria  |  |  |
|----------------------------|-------------------------|-------------------------------|---------------------------------------|--|--|
| 1 Iui                      | nktonic                 |                               | Cvanobacteria                         |  |  |
|                            |                         |                               | -,                                    |  |  |
| /A Minir                   | mal 🗲                   | <b>K</b> Moderate             | Substantial                           |  |  |
| NUISANCE SPECIES OBSERVED: |                         |                               |                                       |  |  |
| Pennywort                  | E                       | Babytears                     | Chara                                 |  |  |
| ender Spikerusł            | า (                     | Other:                        |                                       |  |  |
|                            | CIES OBSEI<br>Pennywort | CIES OBSERVED:<br>Pennywort E | CIES OBSERVED:<br>Pennywort Babytears |  |  |