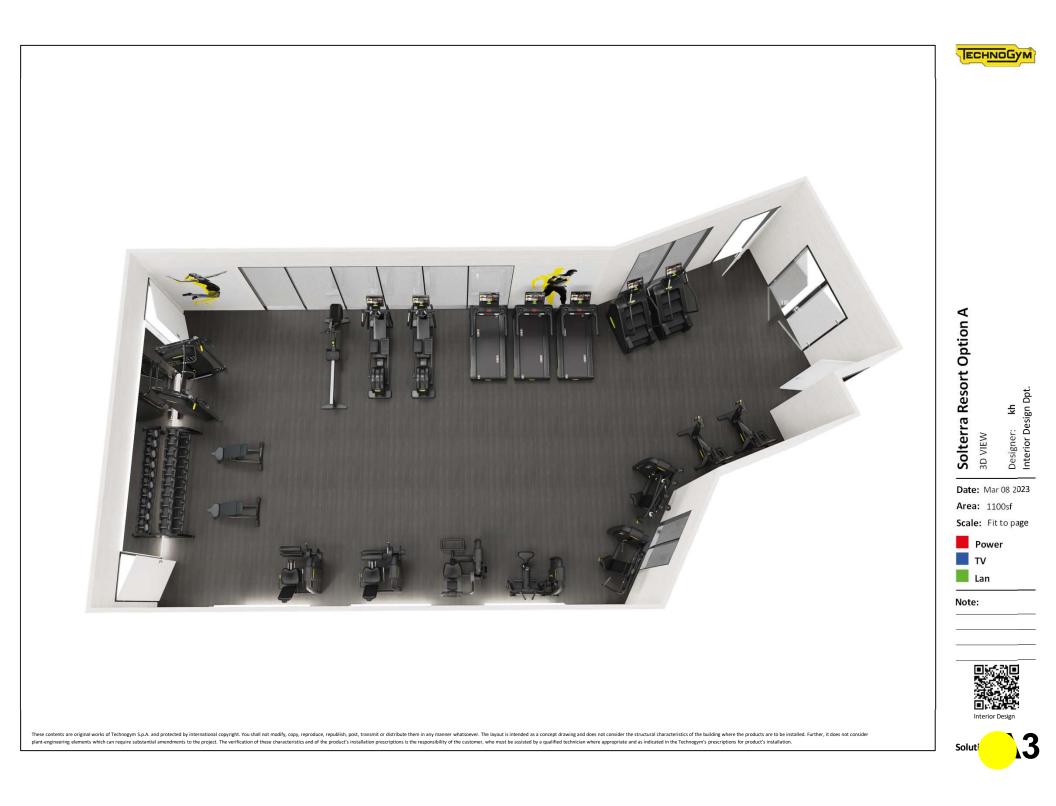

## Solterra Resort

TECHNOGYM INTERIOR DESIGN

#### CARDIO

- 1 Excite Live Climb
- 2 Excite Live Run
- 3 Excite Live Synchro
- SkillRow 4
- 5 Technogym Bike

#### STRENGTH AND PERFORMANCE

- 6 Selection 700 Chest Press
- Selection 700 Shoulder Press 7

Mirror

- 8 Selection 700 Low Row
- Selection 700 Ab 9
- Selection 700 Ab
   Selection 700 Leg Curl
   Selection 700 Leg Ext
   Pure 10 Pair DB Rack
   Adj Bench

- 14 Dual Adj Pulley

These contents are original works of Technogym S.p.A. and protected by international copyright. You shall not modify, copy, reproduce, republish, post, transmit or distribute them in any manner whatsoever. The layout is intended as a concept drawing and does not consider the structural characteristics of the building where the products are to be installed. Further, it does not consider plant-engineering elements which can require substantial amendments to the project. The verification of these characteristics and of the product's installation prescriptions is the responsibility of the customer, who must be assisted by a qualified technician where appropriate and as indicated in the Technogym's prescriptions for product's installation.