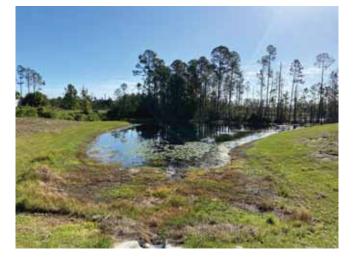

## SITE: 4

Condition:

Excellent 🗸 Great

Good

Poor

✓ Mixed Condition ✓ Improving

#### Comments:

One side of waterway contains low water levels. Minor amounts of surface algae are present on this side and appear to be decaying. Rest of the pond is dry and is being kept under control by technician. Routine maintenance and monitoring will occur here.

| <u>WATER:</u><br>ALGAE: | ★ Clear<br>N/A | Turbid<br>Subsurfac | Tannic<br>e Filamentous | X Surface Filamentous |
|-------------------------|----------------|---------------------|-------------------------|-----------------------|
|                         |                | Planktoni           |                         | Cyanobacteria         |
| GRASSES:                | N/A            | imesMinimal         | Moderate                | Substantial           |
| NUISANCE                | SPECIES        | OBSERVE             | <u>D:</u>               |                       |
| imesTorpedo G           | rass P         | ennywort            | Babytears               | Chara                 |
| Hydrilla                | Slende         | r Spikerush         | Other:                  |                       |
| nyuma                   | JICHUC         | phicing             | oulci.                  |                       |