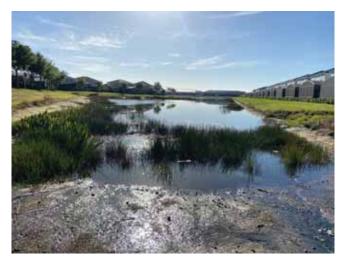

## **SITE:** 19

Condition:

Excellent 🗸 Great

Good

Poor Mixed

Mixed Condition ✓Improving

#### Comments:

Subsurface algae was noted in this pond in moderate amounts. It is normal to have this amount and technician is currently keeping it under control. Babytears and Torpedo grass were also observed in minor amounts along the shoreline. Both will be treated during future maintenance events.

| WATER:                     | old K Clear | Turbid         | Tannic         |                     |  |
|----------------------------|-------------|----------------|----------------|---------------------|--|
| ALGAE:                     | N/A         | imes Subsurfac | ce Filamentous | Surface Filamentous |  |
|                            |             | Plankton       | ic             | Cyanobacteria       |  |
| GRASSES:                   | N/A         | imesMinimal    | Moderate       | Substantial         |  |
| NUISANCE SPECIES OBSERVED: |             |                |                |                     |  |
| ×Torpedo (                 | Grass       | Pennywort 💙    | ✓ Babytears    | Chara               |  |
| Hydrilla                   | Slende      | er Spikerush   | Other:         |                     |  |
|                            |             |                |                |                     |  |