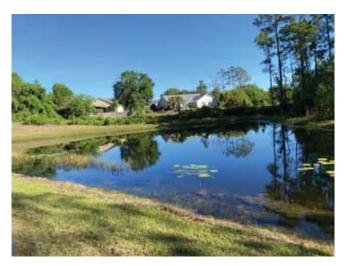

## SITE: 5

| Condition: | ✓Excellent | Great | Good | Poor | Mixe |
|------------|------------|-------|------|------|------|

ed Condition Improving

### Comments:

Water level in pond is low. No major algae growth observed. Routine maintenance and monitoring will occur here.

| WATER: X                   | <b>C</b> lear                                                            |            |               |                     |  |
|----------------------------|--------------------------------------------------------------------------|------------|---------------|---------------------|--|
| ALGAE: X                   | N/A                                                                      | Subsurface | Filamentous   | Surface Filamentous |  |
|                            |                                                                          |            | Cyanobacteria |                     |  |
| GRASSES: >                 | <n a<="" th=""><th>Minimal</th><th>Moderate</th><th>Substantial</th></n> | Minimal    | Moderate      | Substantial         |  |
| NUISANCE SPECIES OBSERVED: |                                                                          |            |               |                     |  |
| Torpedo Gras               | s Penr                                                                   | nywort     | Babytears     | Chara               |  |
| Hydrilla                   | Slender Sp                                                               | ikerush    | Other:        |                     |  |
|                            |                                                                          |            |               |                     |  |