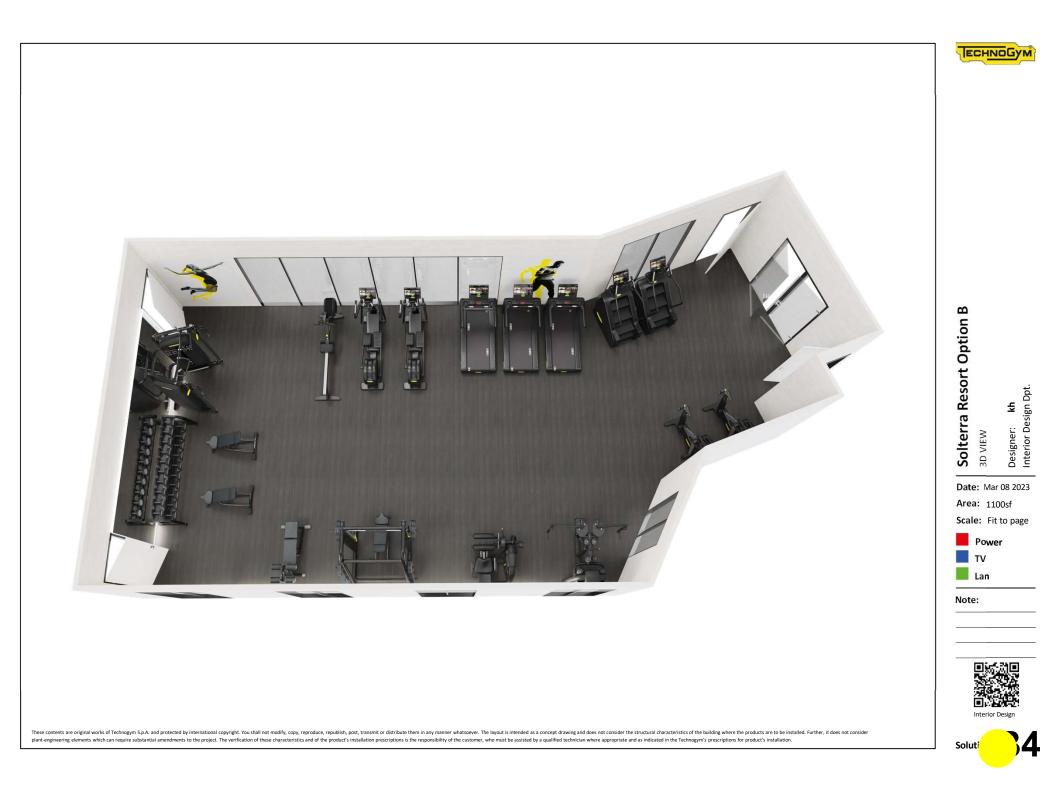

#### CARDIO

- 1 Excite Live Climb
- 2 Excite Live Run
- 3 Excite Live Synchro
- SkillRow 4
- 5 Technogym Bike

#### STRENGTH AND PERFORMANCE

- Selection 700 Dual Pec/Fly
   Seleciton 700 Dual Leg Curtl/Ext
   Multipower & Adj Bench
- 9 Ab Bench
- 10 Pure 10 Pair DB Rack
- 11 Adj Bench 12 Dual Adj Pulley

2D Wireframe – Equipment list Designer: **kh** Interior Design Dpt.

Date: Mar 06 2023 Area: 1100sf

Scale: Fit to page

Power TV Lan Note:

> Interior Desig

Solut

Solterra Resort Option B

Designer: **kh** Interior Design Dpt.

Note: