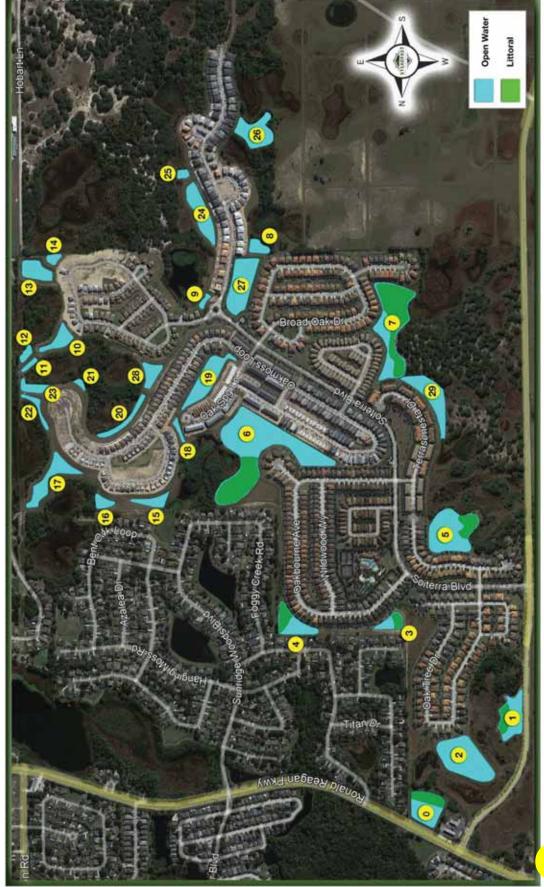

## Solterra Resort CDD Aquatics

Inspection Date:

3/30/2023 9:05 AM

Prepared by:

Lee Smith

Account Manager

## STEADFAST OFFICE: WWW.STEADFASTENV.COM 813-836-7940

## SITE: 2

Condition:

Great √Good

Excellent

Poor Mixed

### Comments:

This waterway is dominated by various types of vegetation. Technician is doing their best to keep nuisance species under control and beneficials in healthy condition. Routine maintenance and monitoring will occur here.

| Plan                       | surface F<br>hktonic    | ilamentous                    | Surface Filamentous<br>Cyanobacteria  |  |  |
|----------------------------|-------------------------|-------------------------------|---------------------------------------|--|--|
| 1 Iui                      | nktonic                 |                               | Cvanobacteria                         |  |  |
|                            |                         |                               | -,                                    |  |  |
| /A Minir                   | mal 🗲                   | <b>K</b> Moderate             | Substantial                           |  |  |
| NUISANCE SPECIES OBSERVED: |                         |                               |                                       |  |  |
| Pennywort                  | E                       | Babytears                     | Chara                                 |  |  |
| ender Spikerusł            | า (                     | Other:                        |                                       |  |  |
|                            | CIES OBSEI<br>Pennywort | CIES OBSERVED:<br>Pennywort E | CIES OBSERVED:<br>Pennywort Babytears |  |  |

## SITE: 3

| Condition:  | Excellent | √Great | Good | Poor | Mixed Condition   |              |
|-------------|-----------|--------|------|------|-------------------|--------------|
| contantion. | Execution | Voicat | 0000 | 1001 | Winkea contaition | VIIIPIOVIIIB |

### Comments:

Water level in pond is low. Pond is dominated by beneficial gulf coast Spikerush which is present directly in the middle and is in good condition. Rest of pond contains Babytears and Torpedo grass around the perimeter in minor amounts. Technician will continue with routine treatment on this site.

| WATER:     | <b>X</b> Clear | Turbid         | Tannic        | 6 6 Fil             |
|------------|----------------|----------------|---------------|---------------------|
| ALGAE:     | N/A            | imes Subsurfac | e Filamentous | Surface Filamentous |
|            |                | Planktoni      | C             | Cyanobacteria       |
| GRASSES:   | N/A            | 🗙 Minimal      | Moderate      | Substantial         |
| NUISANCE   | SPECIE         | S OBSERVE      | D:            |                     |
| ★Torpedo G | rass           | Pennywort 🗲 🗲  | A Babytears   | Chara               |
| Hydrilla   | Slende         | er Spikerush   | Other:        |                     |
|            |                |                |               |                     |

## SITE: 4

Condition:

Excellent 🗸 Great

Good

Poor

✓ Mixed Condition ✓ Improving

#### Comments:

One side of waterway contains low water levels. Minor amounts of surface algae are present on this side and appear to be decaying. Rest of the pond is dry and is being kept under control by technician. Routine maintenance and monitoring will occur here.

| <u>WATER:</u><br>ALGAE: | ★ Clear<br>N/A | Turbid<br>Subsurfac | Tannic<br>e Filamentous | X Surface Filamentous |
|-------------------------|----------------|---------------------|-------------------------|-----------------------|
|                         |                | Planktoni           |                         | Cyanobacteria         |
| GRASSES:                | N/A            | imesMinimal         | Moderate                | Substantial           |
| NUISANCE                | SPECIES        | OBSERVE             | <u>D:</u>               |                       |
| imesTorpedo G           | rass P         | ennywort            | Babytears               | Chara                 |
| Hydrilla                | Slende         | r Spikerush         | Other:                  |                       |
| nyuma                   | JICHUC         | phicing             | oulci.                  |                       |

## SITE: 5

| Condition: | ✓Excellent | Great | Good | Poor | Mixe |
|------------|------------|-------|------|------|------|

ed Condition Improving

### Comments:

Water level in pond is low. No major algae growth observed. Routine maintenance and monitoring will occur here.

| WATER: X                   | <b>C</b> lear                                                            |            |               |                     |  |
|----------------------------|--------------------------------------------------------------------------|------------|---------------|---------------------|--|
| ALGAE: X                   | N/A                                                                      | Subsurface | Filamentous   | Surface Filamentous |  |
|                            |                                                                          |            | Cyanobacteria |                     |  |
| GRASSES: >                 | <n a<="" th=""><th>Minimal</th><th>Moderate</th><th>Substantial</th></n> | Minimal    | Moderate      | Substantial         |  |
| NUISANCE SPECIES OBSERVED: |                                                                          |            |               |                     |  |
| Torpedo Gras               | s Penr                                                                   | nywort     | Babytears     | Chara               |  |
| Hydrilla                   | Slender Sp                                                               | ikerush    | Other:        |                     |  |
|                            |                                                                          |            |               |                     |  |

## SITE: 6

Condition:

 Poor Mixed

Mixed Condition ✓Improving

### Comments:

Water level in pond is low. Perimeter is surrounded by beneficial gulf coast spikerush and duck potato. These beneficials are in healthy condition. Some areas along the edge of the pond contain decaying algae. Overall, this pond is in great condition and technician will focus on this algae during future maintenance events.

| WATER:<br>ALGAE:           | ★ Clear<br>N/A | Turbid      | Tannic    | V Surface Filamentour                |  |
|----------------------------|----------------|-------------|-----------|--------------------------------------|--|
| ALGAE:                     | N/A            | Planktoni   |           | Surface Filamentous<br>Cyanobacteria |  |
| GRASSES:                   | N/A            | imesMinimal | Moderate  | ,                                    |  |
| NUISANCE SPECIES OBSERVED: |                |             |           |                                      |  |
| <b>X</b> Torpedo G         | rass l         | Pennywort   | Babytears | Chara                                |  |
| Hydrilla                   | Slende         | r Spikerush | Other:    |                                      |  |
|                            |                |             |           |                                      |  |

## **SITE:** 18

| Condition: | Excellent | √Great | Good | Poor    | Mixed Condition  | Improving    |
|------------|-----------|--------|------|---------|------------------|--------------|
| condition. | EXecutent | Voicut | 0000 | 1 0 0 1 | Winked condition | VIIIPIOVIIIB |

### Comments:

Water level in pond is low. Only nuisance species observed was subsurface algae which was present throughout the water. Technician will target this algae growth during next maintenance event.

| WATER: >                   | <b>く</b> Clear | Turbid                 | Tannic        |                     |  |  |
|----------------------------|----------------|------------------------|---------------|---------------------|--|--|
| ALGAE:                     | N/A            | ig ackslash Subsurface | e Filamentous | Surface Filamentous |  |  |
| Planktonic                 |                |                        |               | Cyanobacteria       |  |  |
| <u>GRASSES:</u> >          | < N/A          | Minimal                | Moderate      | Substantial         |  |  |
| NUISANCE SPECIES OBSERVED: |                |                        |               |                     |  |  |
| Torpedo Gras               | is P           | ennywort               | Babytears     | Chara               |  |  |
| Hydrilla                   | Slende         | r Spikerush            | Other:        |                     |  |  |
|                            |                |                        |               |                     |  |  |

## **SITE:** 19

Condition:

Excellent 🗸 Great

Good

Poor Mixed

Mixed Condition ✓Improving

#### Comments:

Subsurface algae was noted in this pond in moderate amounts. It is normal to have this amount and technician is currently keeping it under control. Babytears and Torpedo grass were also observed in minor amounts along the shoreline. Both will be treated during future maintenance events.

| WATER:                     | old K Clear | Turbid         | Tannic         |                     |  |
|----------------------------|-------------|----------------|----------------|---------------------|--|
| ALGAE:                     | N/A         | imes Subsurfac | ce Filamentous | Surface Filamentous |  |
|                            |             | Plankton       | ic             | Cyanobacteria       |  |
| GRASSES:                   | N/A         | imesMinimal    | Moderate       | Substantial         |  |
| NUISANCE SPECIES OBSERVED: |             |                |                |                     |  |
| ×Torpedo (                 | Grass       | Pennywort 💙    | ✓ Babytears    | Chara               |  |
| Hydrilla                   | Slende      | er Spikerush   | Other:         |                     |  |
|                            |             |                |                |                     |  |

## **SITE:** 15

Condition: Excellent √Great Good Poor Mixed Condition √Improving

### Comments:

Water level in pond is low. Subsurface algae is also present within the water of this pond. This amount of growth is not unusual during this time of year. Routine maintenance and monitoring will occur here.

| ALGAE: N/A X Subsurface Filamentous Surface Filamentous |  |  |  |  |  |  |
|---------------------------------------------------------|--|--|--|--|--|--|
|                                                         |  |  |  |  |  |  |
| Planktonic Cyanobacteria                                |  |  |  |  |  |  |
| GRASSES: XN/A Minimal Moderate Substantial              |  |  |  |  |  |  |
| NUISANCE SPECIES OBSERVED:                              |  |  |  |  |  |  |
| Torpedo Grass Pennywort Babytears Chara                 |  |  |  |  |  |  |
| Hydrilla Slender Spikerush Other:                       |  |  |  |  |  |  |

## **SITE:** 16

Condition:

✓Great Good

Excellent

Poor Mix

Mixed Condition /Improving

#### Comments:

Pond has made great improvements since last report. Much of the subsurface algae growth has diminished. It is still present but in minimal amounts. Grasses are present throughout this pond as well and will be a main focus for technicians going forward.

| WATER: X Cle<br>ALGAE: N/A |                | Tannic<br>e Filamentous | <b>X</b> Surface Filamentous |  |  |
|----------------------------|----------------|-------------------------|------------------------------|--|--|
|                            | Cyanobacteria  |                         |                              |  |  |
| GRASSES: N/                | A 🗙 Minimal    | Moderate                | Substantial                  |  |  |
| NUISANCE SPECIES OBSERVED: |                |                         |                              |  |  |
| Torpedo Grass              | Pennywort      | Babytears               | Chara                        |  |  |
| Hydrilla Sle               | nder Spikerush | Other:                  |                              |  |  |

## SITE: 27

Condition: Excellent  $\sqrt{G}$ reat Good Poor Mixed Co

Mixed Condition /Improving

### Comments:

Surface and subsurface algae growth is present along the perimeter of this pond. Babytears are also present along the shoreline. Technician will target these nuisance species on next visit.

| WATER:                     | old Clear | Turbid          | Tannic        |                              |  |  |
|----------------------------|-----------|-----------------|---------------|------------------------------|--|--|
| ALGAE:                     | N/A       | imes Subsurface | e Filamentous | <b>X</b> Surface Filamentous |  |  |
|                            |           | Planktoni       | Cyanobacteria |                              |  |  |
| GRASSES:                   | N/A       | igar Minimal    | Moderate      | Substantial                  |  |  |
| NUISANCE SPECIES OBSERVED: |           |                 |               |                              |  |  |
| ★Torpedo G                 | rass      | Pennywort 🏼 🗙   | Babytears     | Chara                        |  |  |
| Hydrilla                   | Slende    | er Spikerush    | Other:        |                              |  |  |
|                            |           |                 |               |                              |  |  |

With the conclusion of March, the changing weather has rapidly shifted the conditions affecting the Solterra ponds. The series of cold snaps continues, though between these are periods of increasingly warm temperatures. Rain events are becoming more common, but are currently erratic, which has lowered water levels in some areas of the community. Additionally, the lack of significant wind or rain has increased decay times for surface algae once treated. Residents may notice this algae that sticks around longer between treatment events, this is a direct result of stagnant water conditions and cold nighttime temperatures. Once treated, algae will turn brown, and eventually white as it decays, a sign of it's successful treatment. Maximum results from treatment will typically be evident within 7-10 days.

Most ponds were in great condition on this most recent visit. Nuisance grasses were noted in some ponds and will continue to be treated accordingly (such as 3, 16, & 27). Due to low water levels, some sections of the beds and pond banks are exposed. It is here that technicians have made great progress on exposed subsurface growth. Algae is the main enemy at this time of year, with lowered water levels and sudden increase in temperature (6, 16, & 27). This will be the main target moving forward for our technicians, as we move towards the warmer months. I am pleased to report that out of all the ponds surveyed today, all but one had already had it's algal growth addressed.

As the rain returns, water levels will rise and algae will be cleared out easier.