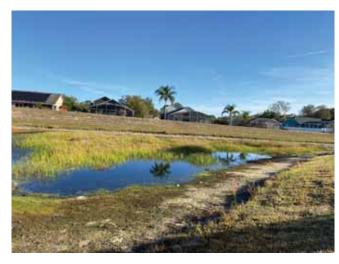

## SITE: 2

Condition:

Great √Good

Excellent

Poor Mixed

### Comments:

This waterway is dominated by various types of vegetation. Technician is doing their best to keep nuisance species under control and beneficials in healthy condition. Routine maintenance and monitoring will occur here.

| Plan                       | surface F<br>hktonic    | ilamentous                    | Surface Filamentous<br>Cyanobacteria  |  |  |
|----------------------------|-------------------------|-------------------------------|---------------------------------------|--|--|
| 1 Iui                      | nktonic                 |                               | Cvanobacteria                         |  |  |
|                            |                         |                               | -,                                    |  |  |
| /A Minir                   | mal 🗲                   | <b>K</b> Moderate             | Substantial                           |  |  |
| NUISANCE SPECIES OBSERVED: |                         |                               |                                       |  |  |
| Pennywort                  | E                       | Babytears                     | Chara                                 |  |  |
| ender Spikerusł            | า (                     | Other:                        |                                       |  |  |
|                            | CIES OBSEI<br>Pennywort | CIES OBSERVED:<br>Pennywort E | CIES OBSERVED:<br>Pennywort Babytears |  |  |