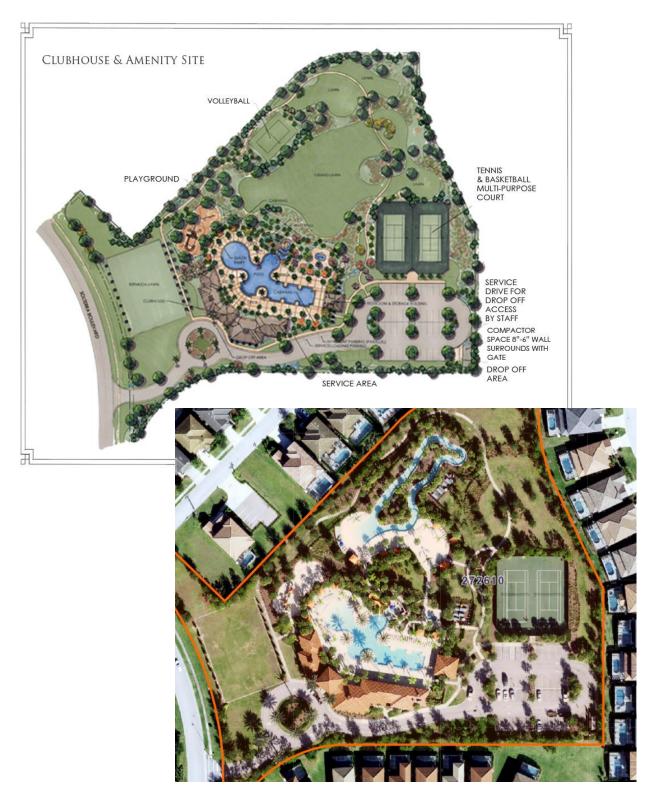

# **Responsibilities and Control – Solterra Resort CDD**

#### <u>CDD</u>

- Public Roadways
- Stormwater Management System
- Irrigation and Landscaping (common areas)
- Amenities
- Entryway monuments, perimeter walls, and guardhouse

#### <u>HOA</u>

KILINSKI I VAN WY

- Private Roadways
- Deed restriction enforcement
- Community architectural control
- Irrigation and landscaping (private property)
- Homeowners' driveways and lawns