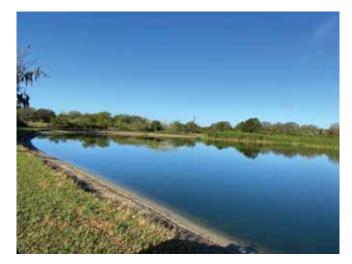

## SITE: 3

| Condition:  | Excellent | √Great | Good | Poor | Mixed Condition   |              |
|-------------|-----------|--------|------|------|-------------------|--------------|
| contantion. | Execution | Voicat | 0000 | 1001 | Winkea contaition | VIIIPIOVIIIB |

### Comments:

Water level in pond is low. Pond is dominated by beneficial gulf coast Spikerush which is present directly in the middle and is in good condition. Rest of pond contains Babytears and Torpedo grass around the perimeter in minor amounts. Technician will continue with routine treatment on this site.

| WATER:     | <b>X</b> Clear | Turbid         | Tannic        | 6 6 Fil             |
|------------|----------------|----------------|---------------|---------------------|
| ALGAE:     | N/A            | imes Subsurfac | e Filamentous | Surface Filamentous |
|            |                | Planktoni      | C             | Cyanobacteria       |
| GRASSES:   | N/A            | 🗙 Minimal      | Moderate      | Substantial         |
| NUISANCE   | SPECIE         | S OBSERVE      | D:            |                     |
| ★Torpedo G | rass           | Pennywort 🗲 🗲  | A Babytears   | Chara               |
| Hydrilla   | Slende         | er Spikerush   | Other:        |                     |
|            |                |                |               |                     |